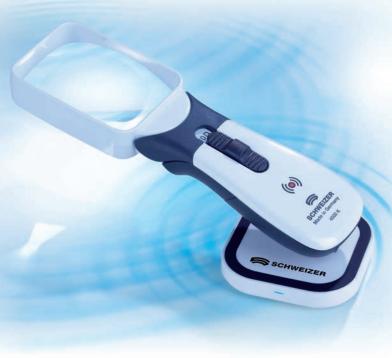

### ■ Induction charging - how it works

The device is simply placed on the charging pad and then, as if by magic, the integrated battery is powered up without any wire connection between charging station and device. The energy is transferred by induction.

SCHWEIZER has selected the Qi standard since it is compatible with many devices (mobile phones and other small appliances) that can use the same charging station.