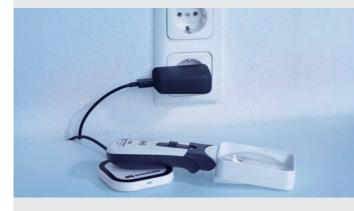

### ■ Induction charging - how it works

The device is simply placed on the charging pad and then, as if by magic, the integrated battery is powered up without any wire connection between charging station and device. The energy is transferred by induction.

SCHWEIZER has selected the Qi standard since it is compatible with many devices (mobile phones and other small appliances) that can use the same charging station.

### At home:

Plug in the charging pad once and for all – that's it!

The magnifier has its fixed place and is always ready for use – it couldn't be easier!