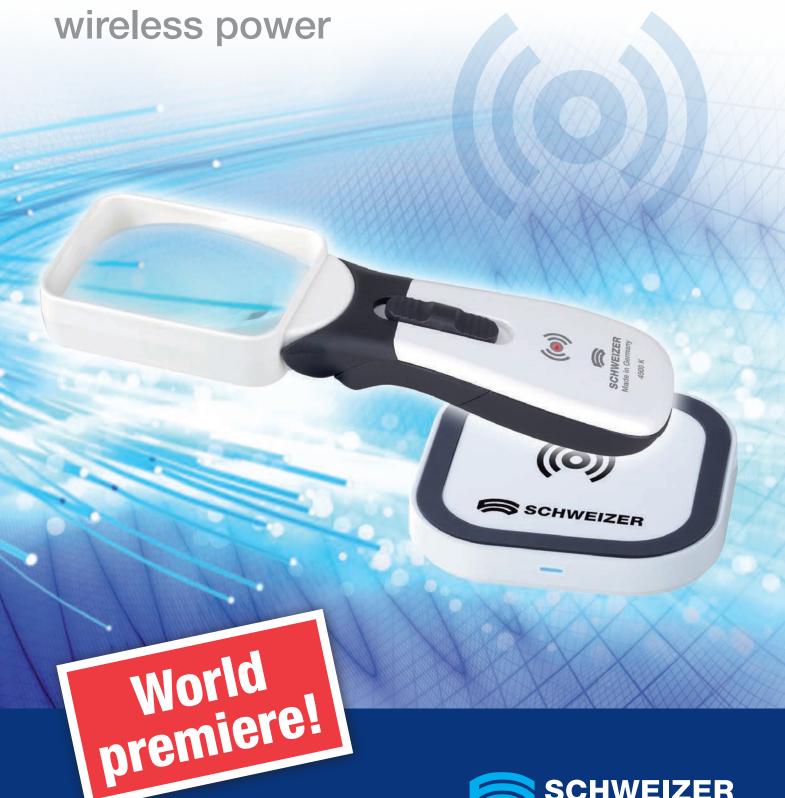

## LED illuminated hand magnifiers

■ ERGO-Lux i mobil

ERGO-Lux i mobil – the lifestyle magnifier with inductive charging. In addition to 2 brightness levels and a choice of 3 light temperatures, the key advantage of this new magnifier lies in its wireless charging capability which eliminates the need to replace batteries.

- Power supply by induction no battery replacement, no cable inserted into the magnifier
- Easy-to-feel boost switch provides audible feedback when operated and controls 2 brightness levels for optimised lighting
- High contrast, even spread of light thanks to ideal adjustment of light intensity
- Individually tested light temperatures improve reading performance
- Low energy consumption
- Ergonomic design and soft-touch zone for extra grip strength and pleasant feel
- 17 different lenses with 11 powers, 3 light temperatures
- Rectangular magnifier heads for left- and right-handed use
- Aspheric lightweight lenses
- Order any of these magnifiers as a complete set including charging pad, USB cable and USB power adapter by adding -1 to the item no. (e.g. 152122-1)

### ■ The magic word is "induction"

This technology is becoming increasingly popular in everyday devices like smartphones, tablets or wearables.

### ■ Induction charging - how it works

The device is simply placed on the charging pad and then, as if by magic, the integrated battery is powered up without any wire connection between charging station and device. The energy is transferred by induction.

SCHWEIZER has selected the Qi standard since it is compatible with many devices (mobile phones and other small appliances) that can use the same charging station.