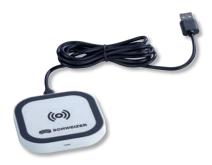

### 164052 Universal display

Black coated metal display with exchangeable A4-sized insert and 3 magnetic holders; approx. size (WxHxD): 30.0x30.0x21.5 cm

150002 Charging pad

Approx. 70 x 70 mm with 1.5 m USB cable

150012 USB power adapter

for ERGO-Lux i mobil charging pad

180902 Pack of 5 lanyards

180912 Pack of 5 wrist straps