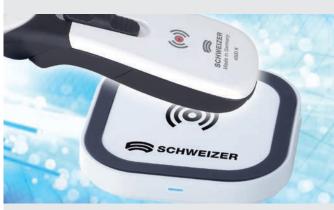

### ■ The magic word is "induction"

This technology is becoming increasingly popular in everyday devices like smartphones, tablets or wearables.

### ■ Induction charging - how it works

The device is simply placed on the charging pad and then, as if by magic, the integrated battery is powered up without any wire connection between charging station and device. The energy is transferred by induction.

SCHWEIZER has selected the Qi standard since it is compatible with many devices (mobile phones and other small appliances) that can use the same charging station.