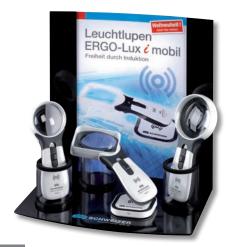

### 150442 Universal display with ERGO-Lux imobil

Black coated metal display with exchangeable A4-sized insert and 3 magnetic holders; approx. size (WxHxD): 30.0x30.0x21.5 cm Contents: 16 D Ø 60 mm, 10 D 75x50 mm right-handed, 8 D Ø 85 mm (all in 4500 K),

2x charging pad with USB cable and USB power adapter