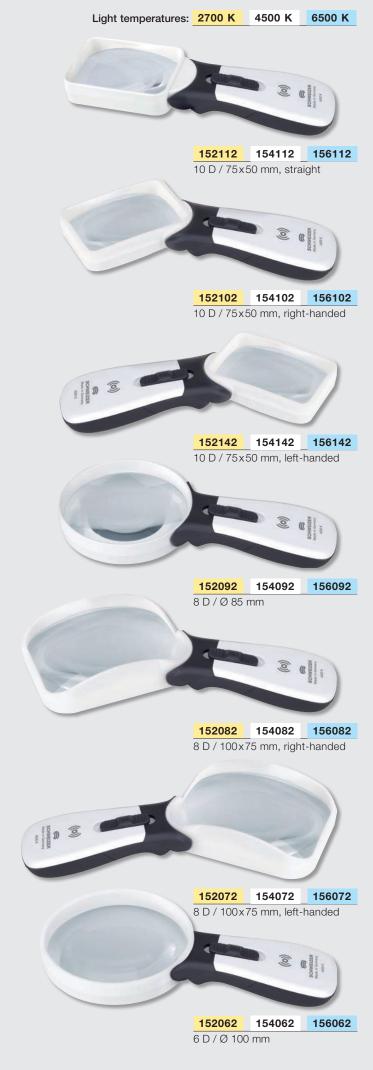

- Power supply by induction no battery replacement, no cable inserted into the magnifier
- Easy-to-feel boost switch provides audible feedback when operated and controls 2 brightness levels for optimised lighting
- High contrast, even spread of light thanks to ideal adjustment of light intensity
- Individually tested light temperatures improve reading performance
- Low energy consumption
- Ergonomic design and soft-touch zone for extra grip strength and pleasant feel
- 17 different lenses with 11 powers, 3 light temperatures
- Rectangular magnifier heads for left- and right-handed use
- Aspheric lightweight lenses
- Order any of these magnifiers as a complete set including charging pad, USB cable and USB power adapter by adding -1 to the item no. (e.g. 152122-1)