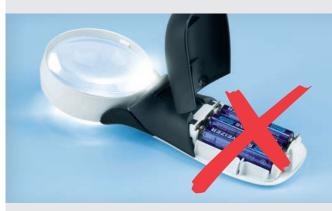

## LED illuminated hand magnifiers

■ ERGO-Lux i mobil

ERGO-Lux i mobil – the lifestyle magnifier with inductive charging. In addition to 2 brightness levels and a choice of 3 light temperatures, the key advantage of this new magnifier lies in its wireless charging capability which eliminates the need to replace batteries.

- Power supply by induction no battery replacement, no cable inserted into the magnifier
- Easy-to-feel boost switch provides audible feedback when operated and controls 2 brightness levels for optimised lighting
- High contrast, even spread of light thanks to ideal adjustment of light intensity
- Individually tested light temperatures improve reading performance
- Low energy consumption
- Ergonomic design and soft-touch zone for extra grip strength and pleasant feel
- 17 different lenses with 11 powers, 3 light temperatures
- Rectangular magnifier heads for left- and right-handed use
- Aspheric lightweight lenses
- Order any of these magnifiers as a complete set including charging pad, USB cable and USB power adapter by adding -1 to the item no. (e.g. 152122-1)

### Key benefits of ERGO-Lux i mobil

■ No more changing of batteries

Cut the cord and take advantage of this convenient feature