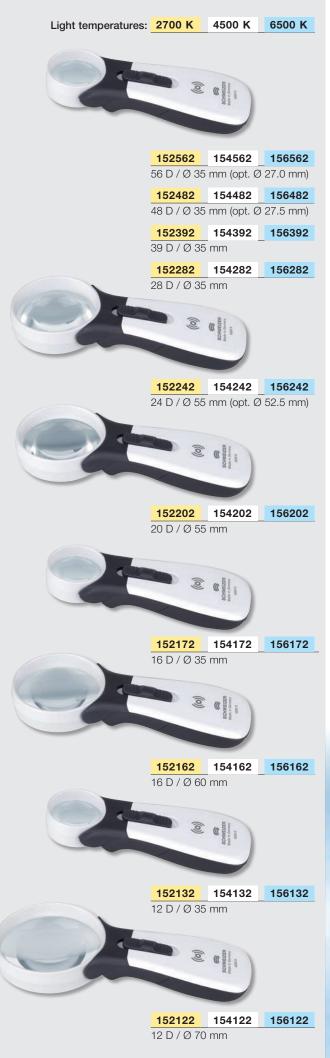

- Power supply by induction no battery replacement, no cable inserted into the magnifier
- Easy-to-feel boost switch provides audible feedback when operated and controls 2 brightness levels for optimised lighting
- High contrast, even spread of light thanks to ideal adjustment of light intensity
- Individually tested light temperatures improve reading performance
- Low energy consumption
- Ergonomic design and soft-touch zone for extra grip strength and pleasant feel
- 17 different lenses with 11 powers, 3 light temperatures
- Rectangular magnifier heads for left- and right-handed use
- Aspheric lightweight lenses
- Order any of these magnifiers as a complete set including charging pad, USB cable and USB power adapter by adding -1 to the item no. (e.g. 152122-1)