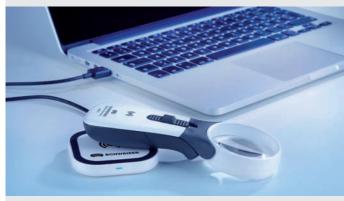

### On the go:

Charging pad with USB port

Multiple power sources can be used (car, laptop etc.)

■ One for all, all for one...

One charging pad suitable for powering up different devices

Goodbye battery anxiety. Benefit from this innovative technology that eliminates the hassle of changing batteries and inserting a charging cable into the magnifier.