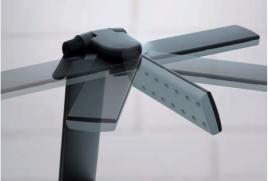

## Functionality

- Single-handed operation of the central keypad
- Acoustic on/off notification
- Flexible lamp positioning minimizes glare and ensures precise illumination
- Optimal user-friendliness thanks to large, smooth-action locking levers
- Lamp head can be swiveled in all directions and pulled down to the tabletop
- Can be folded to save space and for mobile use