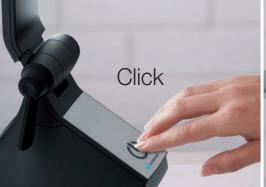

## Functionality

- Single-handed operation of the central keypad
- Acoustic on/off notification
- Flexible lamp positioning minimizes glare and ensures precise illumination
- Optimal user-friendliness thanks to large, smooth-action locking levers
- Lamp head can be swiveled in all directions and pulled down to the tabletop
- Can be folded to save space and for mobile use