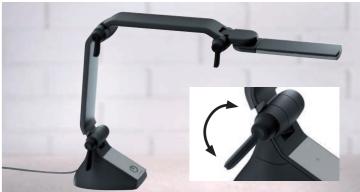

## Functionality

- Single-handed operation of the central keypad
- Acoustic on/off notification
- Flexible lamp positioning minimizes glare and ensures precise illumination
- Optimal user-friendliness thanks to large, smooth-action locking levers
- Lamp head can be swiveled in all directions and pulled down to the tabletop
- Can be folded to save space and for mobile use