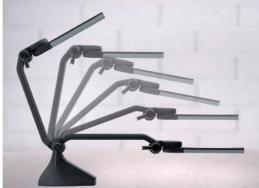

## Functionality

- Single-handed operation of the central keypad
- Acoustic on/off notification
- Flexible lamp positioning minimizes glare and ensures precise illumination
- Optimal user-friendliness thanks to large, smooth-action locking levers
- Lamp head can be swiveled in all directions and pulled down to the tabletop
- Can be folded to save space and for mobile use

#### 941053 Table lamp with power adapter

Dimensions of base (WxDxH): approx. 13.5x17.5x12.0 cm Length of arm segment (from joint to joint): approx. 30 cm Weight: approx. 1.52 kg, connection cable: 150 cm

## 942053 Table lamp long arm with power adapter

Dimensions of base (WxDxH): approx. 13.5x17.5x12.0 cm Length of arm segment (from joint to joint): approx. 30 cm each Weight: approx. 3.65 kg, connection cable: 150 cm

#### 943053 Table lamp long arm with table clamp and power adapter

Maximum clamp opening: 5.3 cm

Length of arm segment (from joint to joint): approx. 30 cm each Weight: approx. 1.2 kg, connection cable: 150 cm