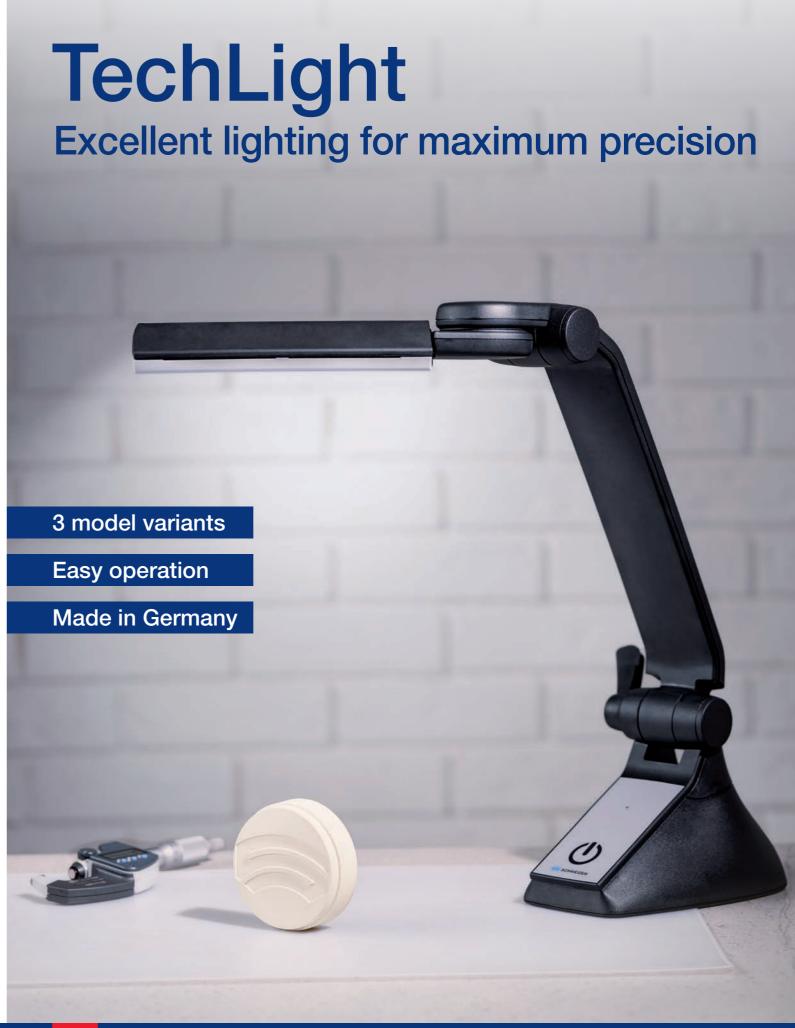

# Functionality and design that inspire

The innovative SCHWEIZER TechLight LED lamp series has been specially developed for a wide variety of work-place applications and features numerous impressive

details. Sophisticated technology, durability thanks to selected materials, and an elegant design with elaborate functionality: Made in Germany.

## Design

- 3 different product versions for different applications
- No disturbing glare thanks to matte black housing
- Easy-care, durable plastic surface
- Elegant, timeless design

## Functionality

- Single-handed operation of the central keypad
- Acoustic on/off notification
- Flexible lamp positioning minimizes glare and ensures precise illumination
- Optimal user-friendliness thanks to large, smooth-action locking levers
- Lamp head can be swiveled in all directions and pulled down to the tabletop
- Can be folded to save space and for mobile use

## Technology

- Very low energy consumption and high performance due to the use of 14 long-life LEDs
- 2 brightness levels (100% and 70%) for ideal lighting conditions
- Cool white and neutral white LEDs ensure high-contrast illumination
- SCHWEIZER in-house repair service