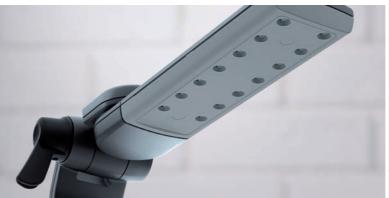

## Technology

- Very low energy consumption and high performance due to the use of 14 long-life LEDs
- 2 brightness levels (100% and 70%) for ideal lighting conditions
- Cool white and neutral white LEDs ensure high-contrast illumination
- SCHWEIZER in-house repair service