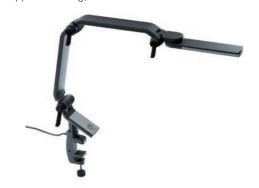

#### 943053 Table lamp long arm with table clamp and power adapter

Maximum clamp opening: 5.3 cm

Length of arm segment (from joint to joint): approx. 30 cm each Weight: approx. 1.2 kg, connection cable: 150 cm