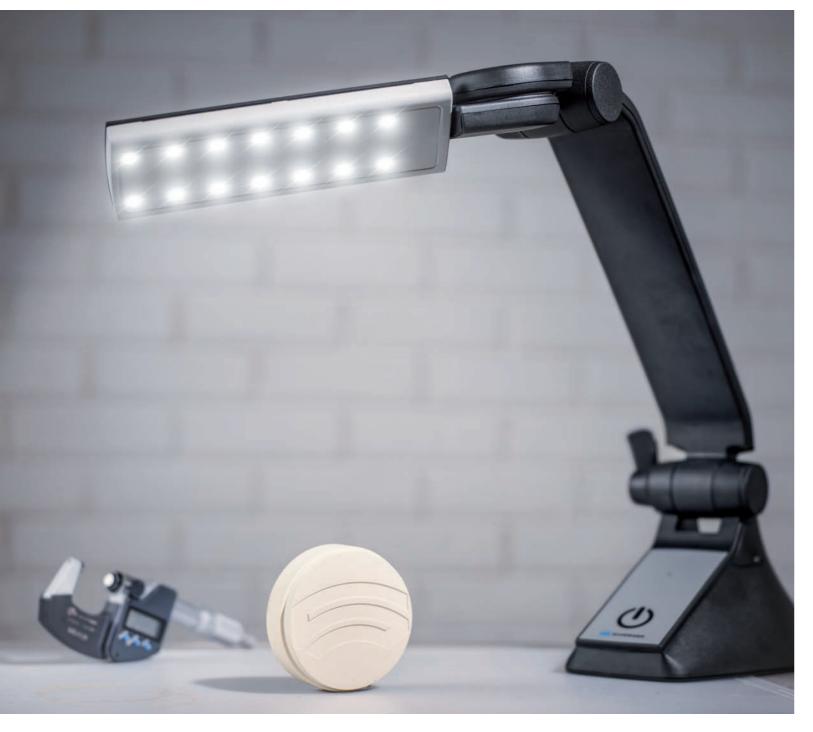

## Technology

- Very low energy consumption and high performance due to the use of 14 long-life LEDs
- 2 brightness levels (100% and 70%) for ideal lighting conditions
- Cool white and neutral white LEDs ensure high-contrast illumination
- SCHWEIZER in-house repair service