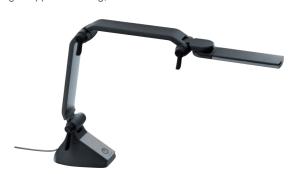

#### 941053 Table lamp with power adapter

Dimensions of base (WxDxH): approx. 13.5x17.5x12.0 cm Length of arm segment (from joint to joint): approx. 30 cm Weight: approx. 1.52 kg, connection cable: 150 cm

## 942053 Table lamp long arm with power adapter

Dimensions of base (WxDxH): approx. 13.5x17.5x12.0 cm Length of arm segment (from joint to joint): approx. 30 cm each Weight: approx. 3.65 kg, connection cable: 150 cm